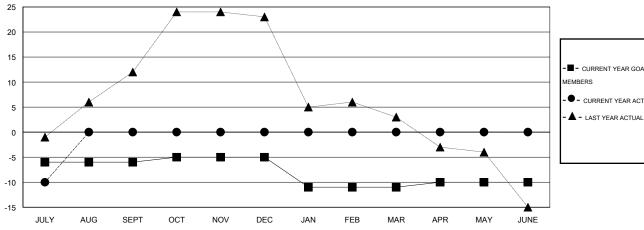

#### GOALS AND ACTUAL NEW CLUBS CUMULATIVE

| -■- CURRENT YEAR GOALS FOR NEW    |
|-----------------------------------|
| MEMBERS                           |
| - ● - CURRENT YEAR ACTUAL MEMBERS |
| - ▲ - LAST YEAR ACTUAL MEMBERS    |
|                                   |
|                                   |
|                                   |